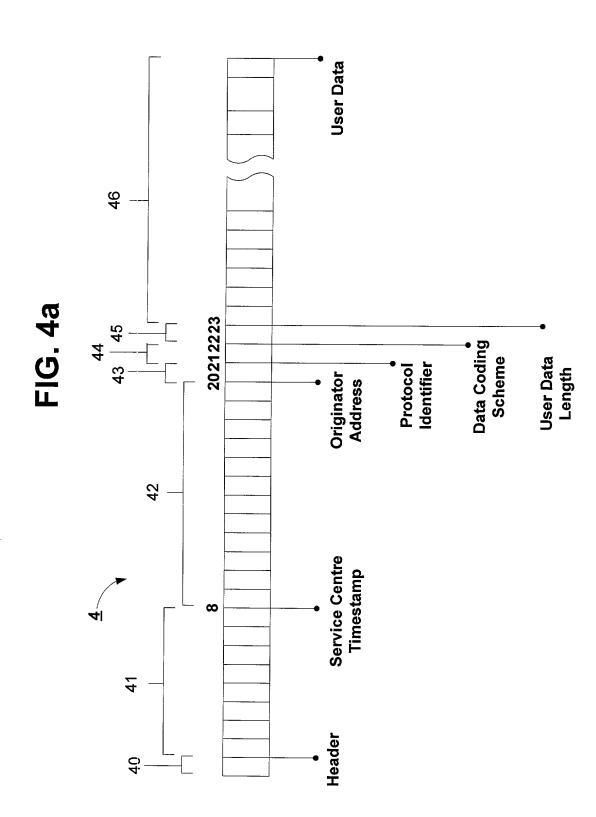

Title: Wireless Information Systems and Methods Inventor: Yang et al. Docket No. 55099.00014



Docket No. 55099.00014

2/15



FIG. 1b

then the mil that the time that it to the time the time the the thin the time that the

3/15

FIG. 2



Half then the He Half Half He

Anny Hoofe doors doors from Anny Me



FIG. 3

5/15



Title: Wireless Information Systems and Methods

Inventor: Yang et al. Docket No. 55099.00014

## 6/15



neng gira, geng gira, gi

į.

H. H. H. H. H. H.

to

1

1

the trad that that then the

7/15



FIG. 5

Inventor: Yang et al. Docket No. 55099.00014

8/15



FIG. 6

Title: Wireless Information Systems and Methods Inventor: Yang et al. Docket No. 55099 00014

9/15



## 10/15





## 11/15







"HE L'" H" H" H"

FIG. 9

Inventor: Yang et al. Docket No. 55099 00014

## 13/15



this died were said that the test to the test the test that the test that the

FIG. 10

Title: Wireless Information Systems and Methods Inventor: Yang et al. Docket No. 55099.00014



FIG. 11

B. L.A L.A A. B.

THE WAY

tion and some som some

Title: Wireless Information Systems and Methods Inventor: Yang et